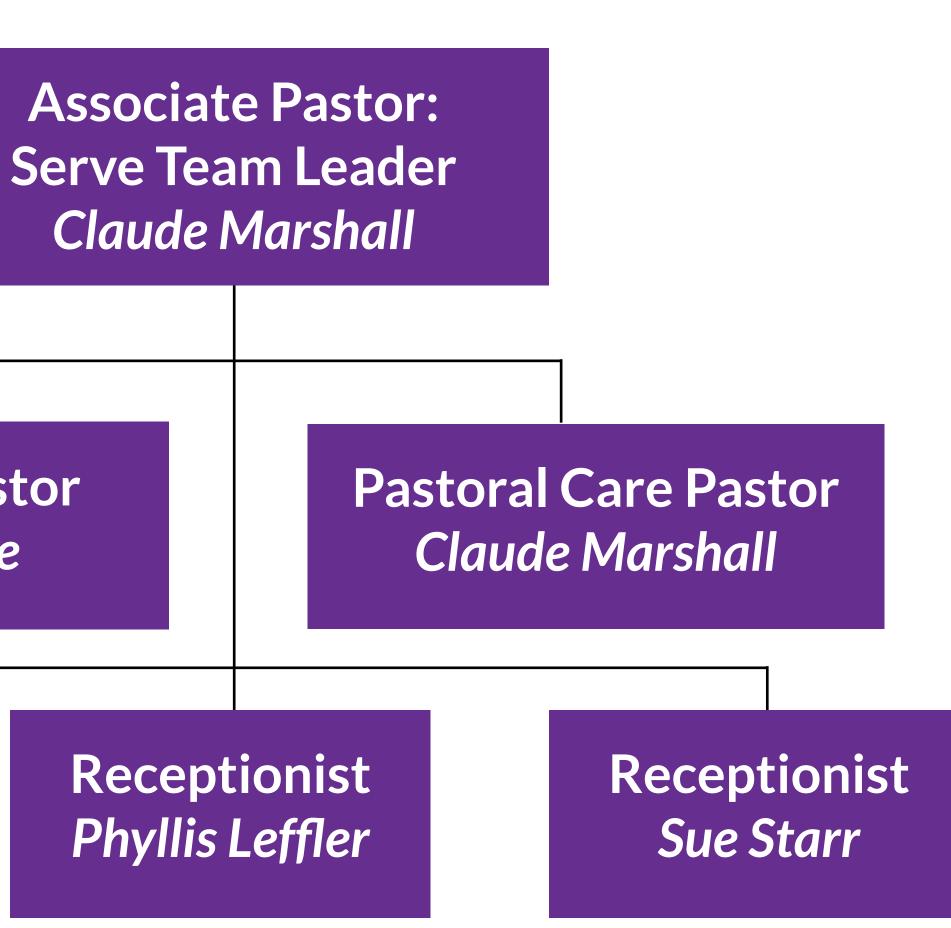

**Church Plant** Lead Pastor Doug Bunn

**Missions Pastor** Wes White

Serve Team Admin. Assistant Suzanne Leffler